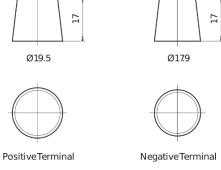

## **Technica TB451**

| Part number                    | TB451         |
|--------------------------------|---------------|
| Technology                     | Flooded       |
| EAN/GTIN                       | 3661024054485 |
| Voltage                        | 12 V          |
| Capacity                       | 45.0 Ah       |
| CCA                            | 330 A         |
| Length                         | 220 mm        |
| Width                          | 135 mm        |
| Height                         | 225 mm        |
| Box size                       | E02           |
| Polarity                       | ETN 1         |
| Terminal Type                  | EN taper post |
| Hold Down                      | B1            |
| Weights (subject of variation) | 12.50 kg      |