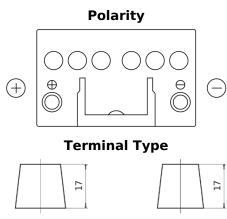

## **Technica TB451**

| Part number                    | TB451         |
|--------------------------------|---------------|
| Technology                     | Flooded       |
| EAN/GTIN                       | 3661024054485 |
| Voltage                        | 12 V          |
| Capacity                       | 45.0 Ah       |
| CCA                            | 330 A         |
| Length                         | 220 mm        |
| Width                          | 135 mm        |
| Height                         | 225 mm        |
| Box size                       | E02           |
| Polarity                       | ETN 1         |
| Terminal Type                  | EN taper post |
| Hold Down                      | B1            |
| Weights (subject of variation) | 12.50 kg      |