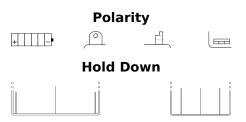

## **Conventional EB9-B**

| Part number                    | EB9-B         |
|--------------------------------|---------------|
| Technology                     | Flooded       |
| EAN/GTIN                       | 3661024033251 |
| Voltage                        | 12 V          |
| Capacity                       | 9 Ah          |
| CCA                            | 100 A         |
| Length                         | 135 mm        |
| Width                          | 75 mm         |
| Height                         | 140 mm        |
| Box size                       | C43           |
| Polarity                       | ETN 1         |
| Terminal Type                  | M06           |
| Hold Down                      | B0            |
| Weights (subject of variation) | 3.10 kg       |