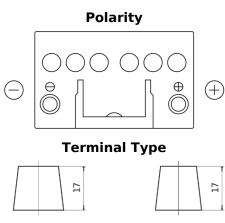

## **Technica TB450**

| Part number                    | TB450         |
|--------------------------------|---------------|
| Technology                     | Flooded       |
| EAN/GTIN                       | 3661024054492 |
| Voltage                        | 12 V          |
| Capacity                       | 45.0 Ah       |
| CCA                            | 330 A         |
| Length                         | 220 mm        |
| Width                          | 135 mm        |
| Height                         | 225 mm        |
| Box size                       | E02           |
| Polarity                       | ETN 0         |
| Terminal Type                  | EN taper post |
| Hold Down                      | B1            |
| Weights (subject of variation) | 12.50 kg      |