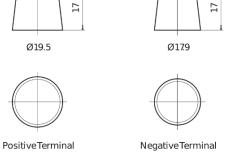

## **Technica TB450**

| Part number                    | TB450         |
|--------------------------------|---------------|
| Technology                     | Flooded       |
| EAN/GTIN                       | 3661024054492 |
| Voltage                        | 12 V          |
| Capacity                       | 45.0 Ah       |
| CCA                            | 330 A         |
| Length                         | 220 mm        |
| Width                          | 135 mm        |
| Height                         | 225 mm        |
| Box size                       | E02           |
| Polarity                       | ETN 0         |
| Terminal Type                  | EN taper post |
| Hold Down                      | B1            |
| Weights (subject of variation) | 12.50 kg      |