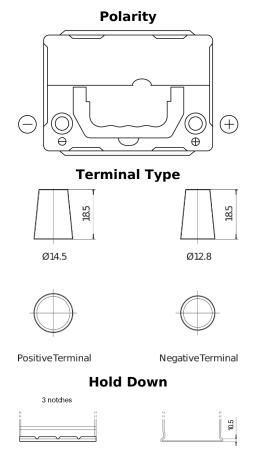

## **Technica TB356A**

| Part number                    | TB356A         |
|--------------------------------|----------------|
| Technology                     | Flooded        |
| EAN/GTIN                       | 3661024054881  |
| Voltage                        | 12 V           |
| Capacity                       | 35.0 Ah        |
| CCA                            | 240 A          |
| Length                         | 187 mm         |
| Width                          | 127 mm         |
| Height                         | 220 mm         |
| Box size                       | B19            |
| Polarity                       | ETN 0          |
| Terminal Type                  | JIS taper post |
| Hold Down                      | Korean B1 Long |
| Weights (subject of variation) | 8.90 kg        |