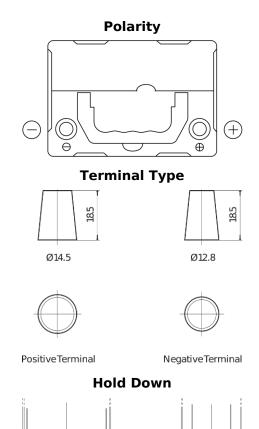

## **Technica TB356**

| Part number                    | TB356          |
|--------------------------------|----------------|
| Technology                     | Flooded        |
| EAN/GTIN                       | 3661024054331  |
| Voltage                        | 12 V           |
| Capacity                       | 35.0 Ah        |
| CCA                            | 240 A          |
| Length                         | 187 mm         |
| Width                          | 127 mm         |
| Height                         | 220 mm         |
| Box size                       | B19            |
| Polarity                       | ETN 0          |
| Terminal Type                  | JIS taper post |
| Hold Down                      | В0             |
| Weights (subject of variation) | 8.90 kg        |