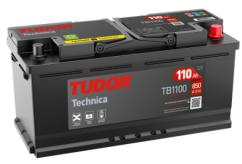

## **Technica TB1100**

| Part number                    | TB1100        |
|--------------------------------|---------------|
| Technology                     | Flooded       |
| EAN/GTIN                       | 3661024056236 |
| Voltage                        | 12 V          |
| Capacity                       | 110.0 Ah      |
| CCA                            | 850 A         |
| Length                         | 392 mm        |
| Width                          | 175 mm        |
| Height                         | 190 mm        |
| Box size                       | L06           |
| Polarity                       | ETN 0         |
| Terminal Type                  | EN taper post |
| Hold Down                      | B13           |
| Weights (subject of variation) | 26.30 kg      |