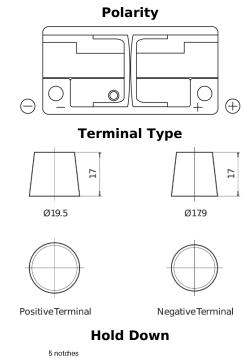

## **Technica TB1100**

| Part number                    | TB1100        |
|--------------------------------|---------------|
| Technology                     | Flooded       |
| EAN/GTIN                       | 3661024056236 |
| Voltage                        | 12 V          |
| Capacity                       | 110.0 Ah      |
| CCA                            | 850 A         |
| Length                         | 392 mm        |
| Width                          | 175 mm        |
| Height                         | 190 mm        |
| Box size                       | L06           |
| Polarity                       | ETN 0         |
| Terminal Type                  | EN taper post |
| Hold Down                      | B13           |
| Weights (subject of variation) | 26.30 kg      |