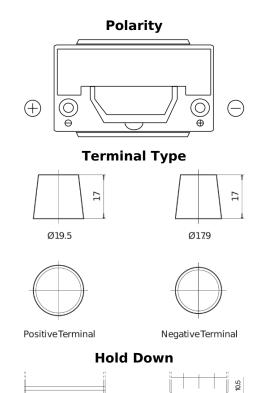

## **High-Tech TA954**

| Part number                    | TA954         |
|--------------------------------|---------------|
| Technology                     | Flooded       |
| EAN/GTIN                       | 3661024054188 |
| Voltage                        | 12 V          |
| Capacity                       | 95.0 Ah       |
| CCA                            | 800 A         |
| Length                         | 306 mm        |
| Width                          | 173 mm        |
| Height                         | 222 mm        |
| Box size                       | D31           |
| Polarity                       | ETN 0         |
| Terminal Type                  | EN taper post |
| Hold Down                      | Korean B1     |
| Weights (subject of variation) | 21.40 kg      |