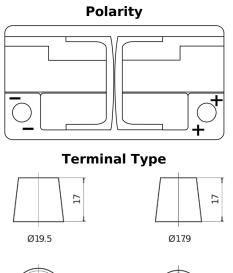

## High-Tech TA852

| Part number                    | TA852         |
|--------------------------------|---------------|
| Technology                     | Flooded       |
| EAN/GTIN                       | 3661024054294 |
| Voltage                        | 12 V          |
| Capacity                       | 85.0 Ah       |
| CCA                            | 800 A         |
| Length                         | 315 mm        |
| Width                          | 175 mm        |
| Height                         | 175 mm        |
| Box size                       | LB4           |
| Polarity                       | ETN 0         |
| Terminal Type                  | EN taper post |
| Hold Down                      | B13           |
| Weights (subject of variation) | 18.60 kg      |

PositiveTerminal

NegativeTerminal

Hold Down

Design, features and specifications are subject to change without notice. We disclaim any representation or warranty, express or implied, concerning the data or recommendations, and in no event shall be liable for any loss or damage claimed to have arisen as a result. Some products may not be available in your local market.