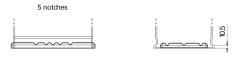

## High-Tech TA852

| Part number                    | TA852         |
|--------------------------------|---------------|
| Technology                     | Flooded       |
| EAN/GTIN                       | 3661024054294 |
| Voltage                        | 12 V          |
| Capacity                       | 85.0 Ah       |
| CCA                            | 800 A         |
| Length                         | 315 mm        |
| Width                          | 175 mm        |
| Height                         | 175 mm        |
| Box size                       | LB4           |
| Polarity                       | ETN 0         |
| Terminal Type                  | EN taper post |
| Hold Down                      | B13           |
| Weights (subject of variation) | 18.60 kg      |

PositiveTerminal

NegativeTerminal

Hold Down

Design, features and specifications are subject to change without notice. We disclaim any representation or warranty, express or implied, concerning the data or recommendations, and in no event shall be liable for any loss or damage claimed to have arisen as a result. Some products may not be available in your local market.