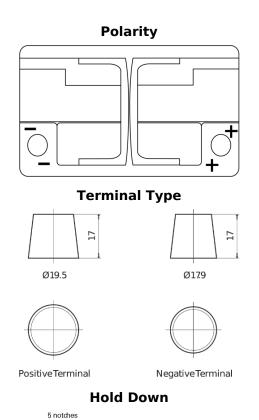

## **High-Tech TA770**

| Part number                    | TA770         |
|--------------------------------|---------------|
| Technology                     | Flooded       |
| EAN/GTIN                       | 3661024054249 |
| Voltage                        | 12 V          |
| Capacity                       | 77.0 Ah       |
| CCA                            | 760 A         |
| Length                         | 278 mm        |
| Width                          | 175 mm        |
| Height                         | 190 mm        |
| Box size                       | L03           |
| Polarity                       | ETN 0         |
| Terminal Type                  | EN taper post |
| Hold Down                      | B13           |
| Weights (subject of variation) | 17.50 kg      |
|                                |               |