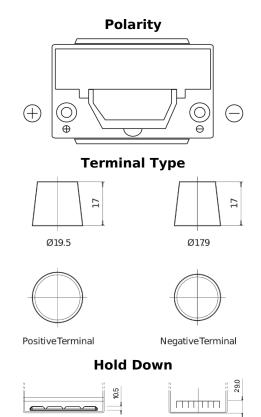

## **High-Tech TA755**

| Part number                    | TA755         |
|--------------------------------|---------------|
| Technology                     | Flooded       |
| EAN/GTIN                       | 3661024054171 |
| Voltage                        | 12 V          |
| Capacity                       | 75.0 Ah       |
| CCA                            | 630 A         |
| Length                         | 270 mm        |
| Width                          | 173 mm        |
| Height                         | 222 mm        |
| Box size                       | D26           |
| Polarity                       | ETN 1         |
| Terminal Type                  | EN taper post |
| Hold Down                      | Korean B1+B6  |
| Weights (subject of variation) | 17.40 kg      |