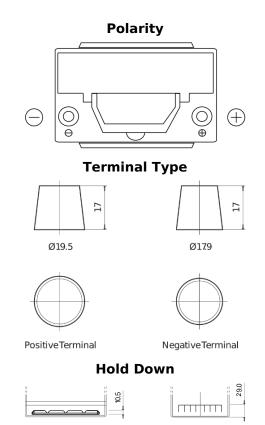

## **High-Tech TA754**

| Part number                    | TA754         |
|--------------------------------|---------------|
| Technology                     | Flooded       |
| EAN/GTIN                       | 3661024054164 |
| Voltage                        | 12 V          |
| Capacity                       | 75.0 Ah       |
| CCA                            | 630 A         |
| Length                         | 270 mm        |
| Width                          | 173 mm        |
| Height                         | 222 mm        |
| Box size                       | D26           |
| Polarity                       | ETN 0         |
| Terminal Type                  | EN taper post |
| Hold Down                      | Korean B1+B6  |
| Weights (subject of variation) | 17.40 kg      |