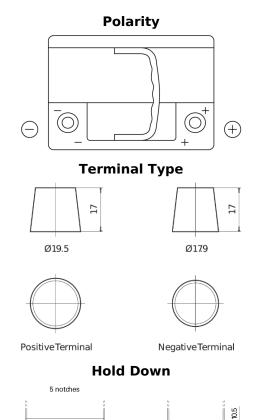

## **High-Tech TA640**

| Part number                    | TA640         |
|--------------------------------|---------------|
| Technology                     | Flooded       |
| EAN/GTIN                       | 3661024054225 |
| Voltage                        | 12 V          |
| Capacity                       | 64.0 Ah       |
| CCA                            | 640 A         |
| Length                         | 242 mm        |
| Width                          | 175 mm        |
| Height                         | 190 mm        |
| Box size                       | L02           |
| Polarity                       | ETN 0         |
| Terminal Type                  | EN taper post |
| Hold Down                      | B13           |
| Weights (subject of variation) | 14.90 kg      |