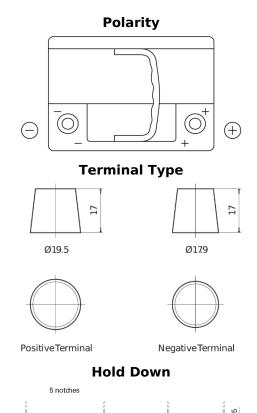

## **High-Tech TA612**

| Part number                    | TA612         |
|--------------------------------|---------------|
| Technology                     | Flooded       |
| EAN/GTIN                       | 3661024054270 |
| Voltage                        | 12 V          |
| Capacity                       | 61.0 Ah       |
| CCA                            | 600 A         |
| Length                         | 242 mm        |
| Width                          | 175 mm        |
| Height                         | 175 mm        |
| Box size                       | LB2           |
| Polarity                       | ETN 0         |
| Terminal Type                  | EN taper post |
| Hold Down                      | B13           |
| Weights (subject of variation) | 14.00 kg      |