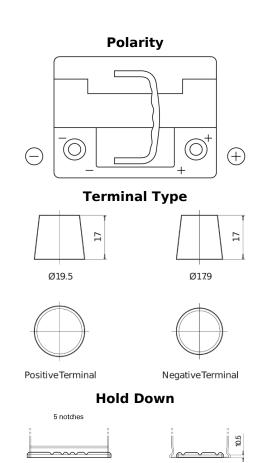

## **High-Tech TA530**

| Part number                    | TA530         |
|--------------------------------|---------------|
| Technology                     | Flooded       |
| EAN/GTIN                       | 3661024054201 |
| Voltage                        | 12 V          |
| Capacity                       | 53.0 Ah       |
| CCA                            | 540 A         |
| Length                         | 207 mm        |
| Width                          | 175 mm        |
| Height                         | 190 mm        |
| Box size                       | L01           |
| Polarity                       | ETN 0         |
| Terminal Type                  | EN taper post |
| Hold Down                      | B13           |
| Weights (subject of variation) | 12.70 kg      |
|                                |               |