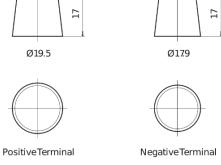

2**



| Part number                    | TA472         |
|--------------------------------|---------------|
| Technology                     | Flooded       |
| EAN/GTIN                       | 3661024054263 |
| Voltage                        | 12 V          |
| Capacity                       | 47.0 Ah       |
| CCA                            | 450 A         |
| Length                         | 207 mm        |
| Width                          | 175 mm        |
| Height                         | 175 mm        |
| Box size                       | LB1           |
| Polarity                       | ETN 0         |
| Terminal Type                  | EN taper post |
| Hold Down                      | B13           |
| Weights (subject of variation) | 11.40 kg      |

## Polarity Terminal Type



## **Hold Down**



Design, features and specifications are subject to change without notice. We disclaim any representation or warranty, express or implied, concerning the data or recommendations, and in no event shall be liable for any loss or damage claimed to have arisen as a result. Some products may not be available in your local market.