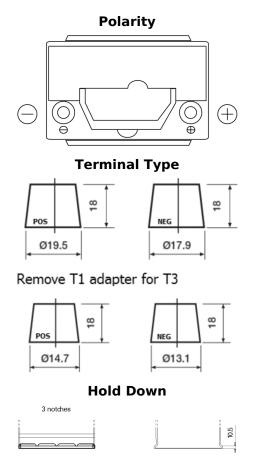

## **High-Tech TA456**

| Part number                    | TA456          |
|--------------------------------|----------------|
| Technology                     | Flooded        |
| EAN/GTIN                       | 3661024054126  |
| Voltage                        | 12 V           |
| Capacity                       | 45.0 Ah        |
| CCA                            | 390 A          |
| Length                         | 237 mm         |
| Width                          | 127 mm         |
| Height                         | 227 mm         |
| Box size                       | B24            |
| Polarity                       | ETN 0          |
| Terminal Type                  | JIS taper post |
| Hold Down                      | B1             |
| Weights (subject of variation) | 11.80 kg       |