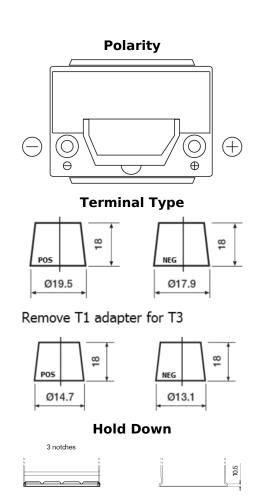

## **High-Tech TA406**

| Part number                    | TA406          |
|--------------------------------|----------------|
| Technology                     | Flooded        |
| EAN/GTIN                       | 3661024057172  |
| Voltage                        | 12 V           |
| Capacity                       | 40.0 Ah        |
| CCA                            | 350 A          |
| Length                         | 187 mm         |
| Width                          | 127 mm         |
| Height                         | 220 mm         |
| Box size                       | B19            |
| Polarity                       | ETN 0          |
| Terminal Type                  | JIS taper post |
| Hold Down                      | B1             |
| Weights (subject of variation) | 9.30 kg        |
|                                |                |