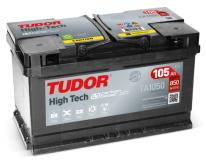

## High-Tech TA1050

| Part number                    | TA1050        |
|--------------------------------|---------------|
| Technology                     | Flooded       |
| EAN/GTIN                       | 3661024054300 |
| Voltage                        | 12 V          |
| Capacity                       | 105.0 Ah      |
| CCA                            | 850 A         |
| Length                         | 315 mm        |
| Width                          | 175 mm        |
| Height                         | 205 mm        |
| Box size                       | LH4           |
| Polarity                       | ETN 0         |
| Terminal Type                  | EN taper post |
| Hold Down                      | B13           |
| Weights (subject of variation) | 23.10 kg      |