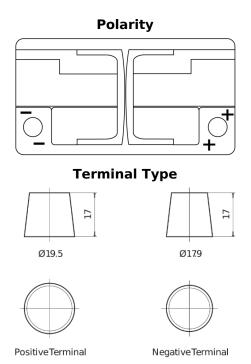

## High-Tech TA1050

| Part number                    | TA1050        |
|--------------------------------|---------------|
| Technology                     | Flooded       |
| EAN/GTIN                       | 3661024054300 |
| Voltage                        | 12 V          |
| Capacity                       | 105.0 Ah      |
| CCA                            | 850 A         |
| Length                         | 315 mm        |
| Width                          | 175 mm        |
| Height                         | 205 mm        |
| Box size                       | LH4           |
| Polarity                       | ETN 0         |
| Terminal Type                  | EN taper post |
| Hold Down                      | B13           |
| Weights (subject of variation) | 23.10 kg      |