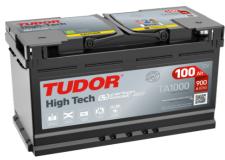

## **High-Tech TA1000**

| Part number                    | TA1000        |
|--------------------------------|---------------|
| Technology                     | Flooded       |
| EAN/GTIN                       | 3661024054256 |
| Voltage                        | 12 V          |
| Capacity                       | 100.0 Ah      |
| CCA                            | 900 A         |
| Length                         | 353 mm        |
| Width                          | 175 mm        |
| Height                         | 190 mm        |
| Box size                       | L05           |
| Polarity                       | ETN 0         |
| Terminal Type                  | EN taper post |
| Hold Down                      | B13           |
| Weights (subject of variation) | 22.60 kg      |

## Polarity Terminal Type Ø19.5 Ø179 PositiveTerminal Hold Down

5 notches

Design, features and specifications are subject to change without notice. We disclaim any representation or warranty, express or implied, concerning the data or recommendations, and in no event shall be liable for any loss or damage claimed to have arisen as a result. Some products may not be available in your local market.