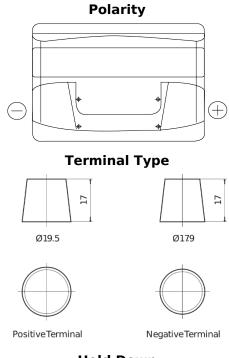

## **Excell EB800**

| Part number                    | EB800         |
|--------------------------------|---------------|
| Technology                     | Flooded       |
| EAN/GTIN                       | 3661024036443 |
| Voltage                        | 12 V          |
| Capacity                       | 80 Ah         |
| CCA                            | 640 A         |
| Length                         | 315 mm        |
| Width                          | 175 mm        |
| Height                         | 190 mm        |
| Box size                       | L04           |
| Polarity                       | ETN 0         |
| Terminal Type                  | EN taper post |
| Hold Down                      | B13           |
| Weights (subject of variation) | 19.00 kg      |

## **Hold Down**

Design, features and specifications are subject to change without notice. We disclaim any representation or warranty, express or implied, concerning the data or recommendations, and in no event shall be liable for any loss or damage claimed to have arisen as a result. Some products may not be available in your local market.