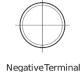

gy                     | EFB           |
| EAN/GTIN                       | 3661024037488 |
| Voltage                        | 12 V          |
| Capacity                       | 70 Ah         |
| CCA                            | 760 A         |
| Watt hour                      | 600 Wh        |
| Length                         | 278 mm        |
| Width                          | 175 mm        |
| Height                         | 190 mm        |
| Box size                       | L03           |
| Polarity                       | ETN 0         |
| Terminal Type                  | EN taper post |
| Hold Down                      | B13           |
| Weights (subject of variation) | 19.30 kg      |
|                                |               |



## **Terminal Type**



PositiveTerminal



Ne

## Hold Down

| 5 note | ches |      |
|--------|------|------|
|        | ~~~  | 10.5 |

Design, features and specifications are subject to change without notice. We disclaim any representation or warranty, express or implied, concerning the data or recommendations, and in no event shall be liable for any loss or damage claimed to have arisen as a result. Some products may not be available in your local market.