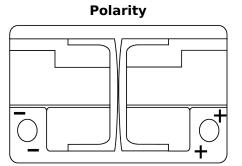

## **Dual EFB EZ600**

| Part number                    | EZ600         |
|--------------------------------|---------------|
| Technology                     | EFB           |
| EAN/GTIN                       | 3661024037488 |
| Voltage                        | 12 V          |
| Capacity                       | 70 Ah         |
| CCA                            | 760 A         |
| Watt hour                      | 600 Wh        |
| Length                         | 278 mm        |
| Width                          | 175 mm        |
| Height                         | 190 mm        |
| Box size                       | L03           |
| Polarity                       | ETN 0         |
| Terminal Type                  | EN taper post |
| Hold Down                      | B13           |
| Weights (subject of variation) | 19.30 kg      |
|                                |               |