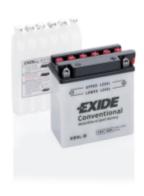

## **Conventional EB5L-B**

| Part number                    | EB5L-B        |
|--------------------------------|---------------|
| Technology                     | Flooded       |
| EAN/GTIN                       | 3661024033138 |
| Voltage                        | 12 V          |
| Capacity                       | 5 Ah          |
| CCA                            | 65 A          |
| Length                         | 120 mm        |
| Width                          | 60 mm         |
| Height                         | 130 mm        |
| Box size                       | C38           |
| Polarity                       | ETN 0         |
| Terminal Type                  | M06           |
| Hold Down                      | В0            |
| Weights (subject of variation) | 2.00 kg       |