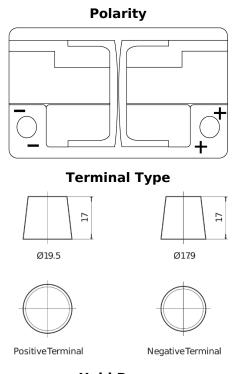

## **Premium EA770**

| Part number                    | EA770         |
|--------------------------------|---------------|
| Technology                     | Flooded       |
| EAN/GTIN                       | 3661024034241 |
| Voltage                        | 12 V          |
| Capacity                       | 77 Ah         |
| CCA                            | 760 A         |
| Length                         | 278 mm        |
| Width                          | 175 mm        |
| Height                         | 190 mm        |
| Box size                       | L03           |
| Polarity                       | ETN 0         |
| Terminal Type                  | EN taper post |
| Hold Down                      | B13           |
| Weights (subject of variation) | 17.50 kg      |

## **Hold Down**

Design, features and specifications are subject to change without notice. We disclaim any representation or warranty, express or implied, concerning the data or recommendations, and in no event shall be liable for any loss or damage claimed to have arisen as a result. Some products may not be available in your local market.