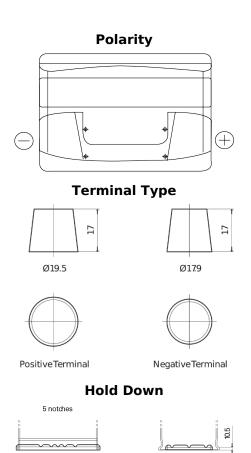

## **Excell EB740**

| Part number         | EB740         |
|---------------------|---------------|
| Technology          | Flooded       |
| EAN/GTIN            | 3661024034555 |
| Voltage             | 12 V          |
| Capacity            | 74 Ah         |
| CCA                 | 680 A         |
| Length              | 278 mm        |
| Width               | 175 mm        |
| Height              | 190 mm        |
| Box size            | L03           |
| Polarity            | ETN 0         |
| Terminal Type       | EN taper post |
| Hold Down           | B13           |
| Weights (subject of | 16.60 kg      |
| variation)          |               |
|                     |               |