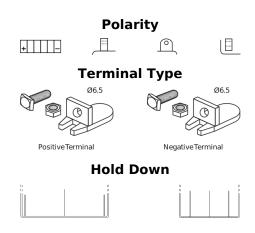

## **GEL GEL12-30**

| Part number                    | GEL12-30         |
|--------------------------------|------------------|
| Technology                     | GEL              |
| EAN/GTIN                       | 3661024034081    |
| Voltage                        | 12 V             |
| Capacity                       | 30.0 Ah          |
| CCA                            | 180 A            |
| Length                         | 197 mm           |
| Width                          | 132 mm           |
| Height                         | 186 mm           |
| Box size                       | U01              |
| Polarity                       | ETN 1            |
| Terminal Type                  | EN full Ford lug |
| Hold Down                      | В0               |
| Weights (subject of variation) | 11.10 kg         |