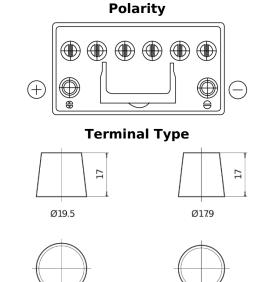

## **EFB FL955**

| Part number                    | FL955         |
|--------------------------------|---------------|
| Technology                     | EFB           |
| EAN/GTIN                       | 3661024046510 |
| Voltage                        | 12 V          |
| Capacity                       | 95.0 Ah       |
| CCA                            | 800 A         |
| Length                         | 306 mm        |
| Width                          | 173 mm        |
| Height                         | 222 mm        |
| Box size                       | D31           |
| Polarity                       | ETN 1         |
| Terminal Type                  | EN taper post |
| Hold Down                      | Korean B1     |
| Weights (subject of variation) | 21.80 kg      |