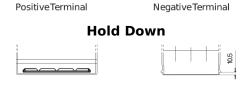

## **EFB FL955**

| Part number                    | FL955         |
|--------------------------------|---------------|
| Technology                     | EFB           |
| EAN/GTIN                       | 3661024046510 |
| Voltage                        | 12 V          |
| Capacity                       | 95.0 Ah       |
| CCA                            | 800 A         |
| Length                         | 306 mm        |
| Width                          | 173 mm        |
| Height                         | 222 mm        |
| Box size                       | D31           |
| Polarity                       | ETN 1         |
| Terminal Type                  | EN taper post |
| Hold Down                      | Korean B1     |
| Weights (subject of variation) | 21.80 kg      |