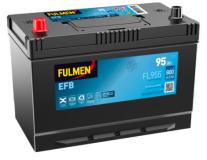

## **EFB FL955**

| Part number                    | FL955         |
|--------------------------------|---------------|
| Technology                     | EFB           |
| EAN/GTIN                       | 3661024046510 |
| Voltage                        | 12 V          |
| Capacity                       | 95.0 Ah       |
| CCA                            | 800 A         |
| Length                         | 306 mm        |
| Width                          | 173 mm        |
| Height                         | 222 mm        |
| Box size                       | D31           |
| Polarity                       | ETN 1         |
| Terminal Type                  | EN taper post |
| Hold Down                      | Korean B1     |
| Weights (subject of variation) | 21.80 kg      |