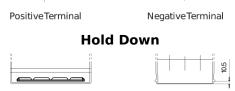

## **EFB FL954**

| Part number                    | FL954         |
|--------------------------------|---------------|
| Technology                     | EFB           |
| EAN/GTIN                       | 3661024046503 |
| Voltage                        | 12 V          |
| Capacity                       | 95.0 Ah       |
| CCA                            | 800 A         |
| Length                         | 306 mm        |
| Width                          | 173 mm        |
| Height                         | 222 mm        |
| Box size                       | D31           |
| Polarity                       | ETN 0         |
| Terminal Type                  | EN taper post |
| Hold Down                      | Korean B1     |
| Weights (subject of variation) | 21.80 kg      |