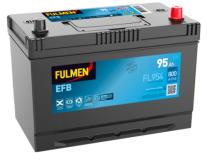

## **EFB FL954**

| Part number                    | FL954         |
|--------------------------------|---------------|
| Technology                     | EFB           |
| EAN/GTIN                       | 3661024046503 |
| Voltage                        | 12 V          |
| Capacity                       | 95.0 Ah       |
| CCA                            | 800 A         |
| Length                         | 306 mm        |
| Width                          | 173 mm        |
| Height                         | 222 mm        |
| Box size                       | D31           |
| Polarity                       | ETN 0         |
| Terminal Type                  | EN taper post |
| Hold Down                      | Korean B1     |
| Weights (subject of variation) | 21.80 kg      |