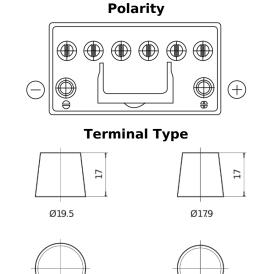

## **EFB FL954**

| Part number                    | FL954         |
|--------------------------------|---------------|
| Technology                     | EFB           |
| EAN/GTIN                       | 3661024046503 |
| Voltage                        | 12 V          |
| Capacity                       | 95.0 Ah       |
| CCA                            | 800 A         |
| Length                         | 306 mm        |
| Width                          | 173 mm        |
| Height                         | 222 mm        |
| Box size                       | D31           |
| Polarity                       | ETN 0         |
| Terminal Type                  | EN taper post |
| Hold Down                      | Korean B1     |
| Weights (subject of variation) | 21.80 kg      |