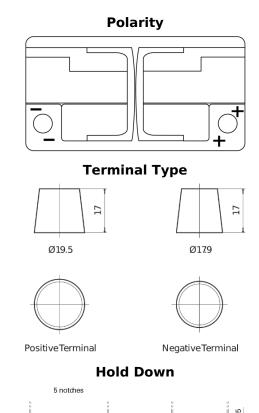

## **EFB FL800**

| Part number                    | FL800         |
|--------------------------------|---------------|
| Technology                     | EFB           |
| EAN/GTIN                       | 3661024045704 |
| Voltage                        | 12 V          |
| Capacity                       | 80.0 Ah       |
| CCA                            | 800 A         |
| Length                         | 315 mm        |
| Width                          | 175 mm        |
| Height                         | 190 mm        |
| Box size                       | L04           |
| Polarity                       | ETN 0         |
| Terminal Type                  | EN taper post |
| Hold Down                      | B13           |
| Weights (subject of variation) | 22.10 kg      |