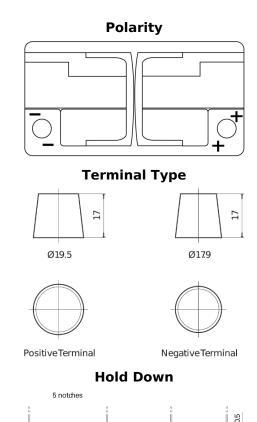

## **EFB FL752**

| Part number                    | FL752         |
|--------------------------------|---------------|
| Technology                     | EFB           |
| EAN/GTIN                       | 3661024046329 |
| Voltage                        | 12 V          |
| Capacity                       | 75.0 Ah       |
| CCA                            | 730 A         |
| Length                         | 315 mm        |
| Width                          | 175 mm        |
| Height                         | 175 mm        |
| Box size                       | LB4           |
| Polarity                       | ETN 0         |
| Terminal Type                  | EN taper post |
| Hold Down                      | B13           |
| Weights (subject of variation) | 18.60 kg      |