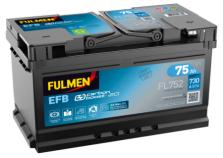

## **EFB FL752**

| Part number                    | FL752         |
|--------------------------------|---------------|
| Technology                     | EFB           |
| EAN/GTIN                       | 3661024046329 |
| Voltage                        | 12 V          |
| Capacity                       | 75.0 Ah       |
| CCA                            | 730 A         |
| Length                         | 315 mm        |
| Width                          | 175 mm        |
| Height                         | 175 mm        |
| Box size                       | LB4           |
| Polarity                       | ETN 0         |
| Terminal Type                  | EN taper post |
| Hold Down                      | B13           |
| Weights (subject of variation) | 18.60 kg      |