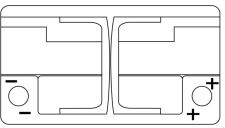

Polarity

## **Terminal Type**

ð19.5

PositiveTerminal

Ø179

17

NegativeTerminal

Hold Down

| 5 notches |  |      |
|-----------|--|------|
|           |  | 10.5 |