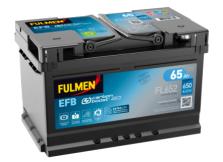

## EFB FL652

| Part number                    | FL652         |
|--------------------------------|---------------|
| Technology                     | EFB           |
| EAN/GTIN                       | 3661024046312 |
| Voltage                        | 12 V          |
| Capacity                       | 65.0 Ah       |
| CCA                            | 650 A         |
| Length                         | 278 mm        |
| Width                          | 175 mm        |
| Height                         | 175 mm        |
| Box size                       | LB3           |
| Polarity                       | ETN 0         |
| Terminal Type                  | EN taper post |
| Hold Down                      | B13           |
| Weights (subject of variation) | 16.20 kg      |