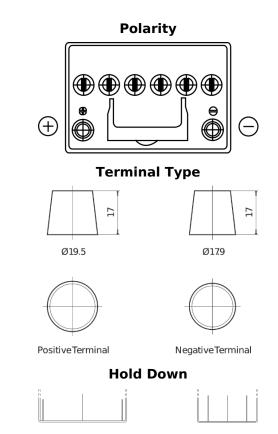

## **EFB FL605**

| Part number                    | FL605         |
|--------------------------------|---------------|
| Technology                     | EFB           |
| EAN/GTIN                       | 3661024046497 |
| Voltage                        | 12 V          |
| Capacity                       | 60.0 Ah       |
| CCA                            | 520 A         |
| Length                         | 230 mm        |
| Width                          | 173 mm        |
| Height                         | 222 mm        |
| Box size                       | D23           |
| Polarity                       | ETN 1         |
| Terminal Type                  | EN taper post |
| Hold Down                      | В0            |
| Weights (subject of variation) | 15.80 kg      |