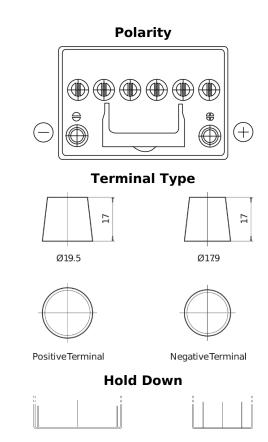

## **EFB FL604**

| Part number                    | FL604         |
|--------------------------------|---------------|
| Technology                     | EFB           |
| EAN/GTIN                       | 3661024046305 |
| Voltage                        | 12 V          |
| Capacity                       | 60.0 Ah       |
| CCA                            | 520 A         |
| Length                         | 230 mm        |
| Width                          | 173 mm        |
| Height                         | 222 mm        |
| Box size                       | D23           |
| Polarity                       | ETN 0         |
| Terminal Type                  | EN taper post |
| Hold Down                      | В0            |
| Weights (subject of variation) | 15.80 kg      |