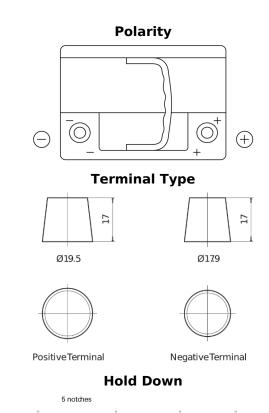

## EFB FL600

| Part number                    | FL600         |
|--------------------------------|---------------|
| Technology                     | EFB           |
| EAN/GTIN                       | 3661024045681 |
| Voltage                        | 12 V          |
| Capacity                       | 60.0 Ah       |
| CCA                            | 640 A         |
| Length                         | 242 mm        |
| Width                          | 175 mm        |
| Height                         | 190 mm        |
| Box size                       | L02           |
| Polarity                       | ETN 0         |
| Terminal Type                  | EN taper post |
| Hold Down                      | B13           |
| Weights (subject of variation) | 17.00 kg      |