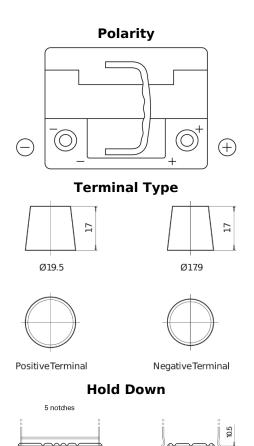

## **Batteries for Cars**

FULMEN

| **    | FULMEN 55**<br>EFB 551 49 |
|-------|---------------------------|
| A K K |                           |

| Part number         | FL550         |
|---------------------|---------------|
| Technology          | EFB           |
| EAN/GTIN            | 3661024046527 |
| Voltage             | 12 V          |
| Capacity            | 55.0 Ah       |
| CCA                 | 540 A         |
| Length              | 207 mm        |
| Width               | 175 mm        |
| Height              | 190 mm        |
| Box size            | L01           |
| Polarity            | ETN 0         |
| Terminal Type       | EN taper post |
| Hold Down           | B13           |
| Weights (subject of | 14.10 kg      |
| variation)          |               |
|                     |               |