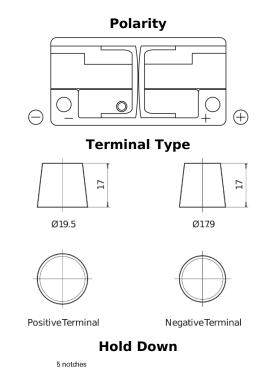

## **EFB FL1050**

| Part number                    | FL1050        |
|--------------------------------|---------------|
| Technology                     | EFB           |
| EAN/GTIN                       | 3661024046930 |
| Voltage                        | 12 V          |
| Capacity                       | 105.0 Ah      |
| CCA                            | 950 A         |
| Length                         | 392 mm        |
| Width                          | 175 mm        |
| Height                         | 190 mm        |
| Box size                       | L06           |
| Polarity                       | ETN 0         |
| Terminal Type                  | EN taper post |
| Hold Down                      | B13           |
| Weights (subject of variation) | 27.20 kg      |