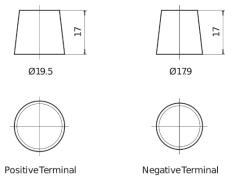

| Part number                    | FL1000        |
|--------------------------------|---------------|
| Technology                     | EFB           |
| EAN/GTIN                       | 3661024046978 |
| Voltage                        | 12 V          |
| Capacity                       | 100.0 Ah      |
| CCA                            | 900 A         |
| Length                         | 353 mm        |
| Width                          | 175 mm        |
| Height                         | 190 mm        |
| Box size                       | L05           |
| Polarity                       | ETN 0         |
| Terminal Type                  | EN taper post |
| Hold Down                      | B13           |
| Weights (subject of variation) | 25.50 kg      |

## Polarity Terminal Type



## **Hold Down**



Design, features and specifications are subject to change without notice. We disclaim any representation or warranty, express or implied, concerning the data or recommendations, and in no event shall be liable for any loss or damage claimed to have arisen as a result. Some products may not be available in your local market.