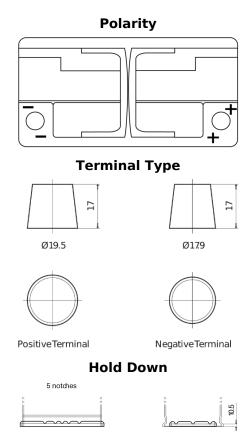

## **AGM FK950**

| D                              | FIGEO         |
|--------------------------------|---------------|
| Part number                    | FK950         |
| Technology                     | AGM           |
| EAN/GTIN                       | 3661024045742 |
| Voltage                        | 12 V          |
| Capacity                       | 95.0 Ah       |
| CCA                            | 850 A         |
| Length                         | 353 mm        |
| Width                          | 175 mm        |
| Height                         | 190 mm        |
| Box size                       | L05           |
| Polarity                       | ETN 0         |
| Terminal Type                  | EN taper post |
| Hold Down                      | B13           |
| Weights (subject of variation) | 26.10 kg      |