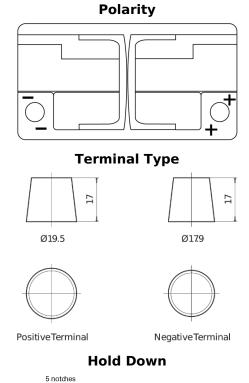

## **AGM FK820**

loss or damage claimed to have arisen as a result. Some products may not be available in your local market.

| Part number                    | FK820         |
|--------------------------------|---------------|
| Technology                     | AGM           |
| EAN/GTIN                       | 3661024047418 |
| Voltage                        | 12 V          |
| Capacity                       | 82.0 Ah       |
| CCA                            | 800 A         |
| Length                         | 315 mm        |
| Width                          | 175 mm        |
| Height                         | 190 mm        |
| Box size                       | L04           |
| Polarity                       | ETN 0         |
| Terminal Type                  | EN taper post |
| Hold Down                      | B13           |
| Weights (subject of variation) | 23.30 kg      |