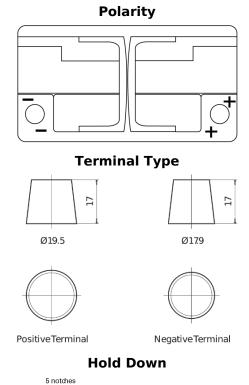

## **AGM FK800**

| Part number                    | FK800         |
|--------------------------------|---------------|
| Technology                     | AGM           |
| EAN/GTIN                       | 3661024045728 |
| Voltage                        | 12 V          |
| Capacity                       | 80.0 Ah       |
| CCA                            | 800 A         |
| Length                         | 315 mm        |
| Width                          | 175 mm        |
| Height                         | 190 mm        |
| Box size                       | L04           |
| Polarity                       | ETN 0         |
| Terminal Type                  | EN taper post |
| Hold Down                      | B13           |
| Weights (subject of variation) | 23.30 kg      |