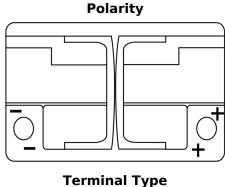

## **AGM FK720**

| Part number                    | FK720         |
|--------------------------------|---------------|
| Technology                     | AGM           |
| EAN/GTIN                       | 3661024047401 |
| Voltage                        | 12 V          |
| Capacity                       | 72.0 Ah       |
| CCA                            | 760 A         |
| Length                         | 278 mm        |
| Width                          | 175 mm        |
| Height                         | 190 mm        |
| Box size                       | L03           |
| Polarity                       | ETN 0         |
| Terminal Type                  | EN taper post |
| Hold Down                      | B13           |
| Weights (subject of variation) | 20.60 kg      |
|                                |               |