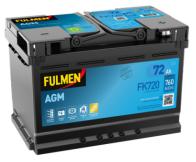

## **AGM FK720**

| Part number                    | FK720         |
|--------------------------------|---------------|
| Technology                     | AGM           |
| EAN/GTIN                       | 3661024047401 |
| Voltage                        | 12 V          |
| Capacity                       | 72.0 Ah       |
| CCA                            | 760 A         |
| Length                         | 278 mm        |
| Width                          | 175 mm        |
| Height                         | 190 mm        |
| Box size                       | L03           |
| Polarity                       | ETN 0         |
| Terminal Type                  | EN taper post |
| Hold Down                      | B13           |
| Weights (subject of variation) | 20.60 kg      |
|                                |               |