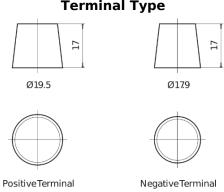

## **AGM FK720**

| Part number                    | FK720         |
|--------------------------------|---------------|
| Technology                     | AGM           |
| EAN/GTIN                       | 3661024047401 |
| Voltage                        | 12 V          |
| Capacity                       | 72.0 Ah       |
| CCA                            | 760 A         |
| Length                         | 278 mm        |
| Width                          | 175 mm        |
| Height                         | 190 mm        |
| Box size                       | L03           |
| Polarity                       | ETN 0         |
| Terminal Type                  | EN taper post |
| Hold Down                      | B13           |
| Weights (subject of variation) | 20.60 kg      |
|                                |               |