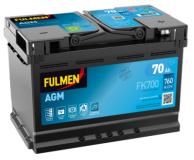

## **AGM FK700**

| Part number                    | FK700         |
|--------------------------------|---------------|
| Part number                    | FK/00         |
| Technology                     | AGM           |
| EAN/GTIN                       | 3661024045711 |
| Voltage                        | 12 V          |
| Capacity                       | 70.0 Ah       |
| CCA                            | 760 A         |
| Length                         | 278 mm        |
| Width                          | 175 mm        |
| Height                         | 190 mm        |
| Box size                       | L03           |
| Polarity                       | ETN 0         |
| Terminal Type                  | EN taper post |
| Hold Down                      | B13           |
| Weights (subject of variation) | 20.60 kg      |
|                                |               |