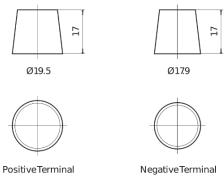

-----|
| Part number                    | FK/00         |
| Technology                     | AGM           |
| EAN/GTIN                       | 3661024045711 |
| Voltage                        | 12 V          |
| Capacity                       | 70.0 Ah       |
| CCA                            | 760 A         |
| Length                         | 278 mm        |
| Width                          | 175 mm        |
| Height                         | 190 mm        |
| Box size                       | L03           |
| Polarity                       | ETN 0         |
| Terminal Type                  | EN taper post |
| Hold Down                      | B13           |
| Weights (subject of variation) | 20.60 kg      |
|                                |               |

## Polarity Terminal Type



## Hold Down 5 notches

Design, features and specifications are subject to change without notice. We disclaim any representation or warranty, express or implied, concerning the data or recommendations, and in no event shall be liable for any loss or damage claimed to have arisen as a result. Some products may not be available in your local market.