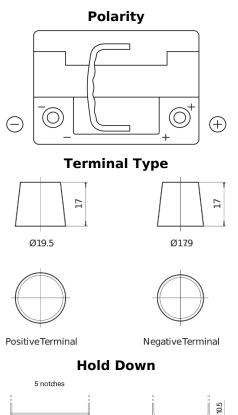

## **Batteries for Cars**

FULME

|         | TULMEN COMPANY |
|---------|----------------|
|         | AGM            |
| and the |                |

| Part number                    | FK620         |
|--------------------------------|---------------|
| Technology                     | AGM           |
| EAN/GTIN                       | 3661024047395 |
| Voltage                        | 12 V          |
| Capacity                       | 62.0 Ah       |
| CCA                            | 680 A         |
| Length                         | 242 mm        |
| Width                          | 175 mm        |
| Height                         | 190 mm        |
| Box size                       | L02           |
| Polarity                       | ETN 0         |
| Terminal Type                  | EN taper post |
| Hold Down                      | B13           |
| Weights (subject of variation) | 17.90 kg      |