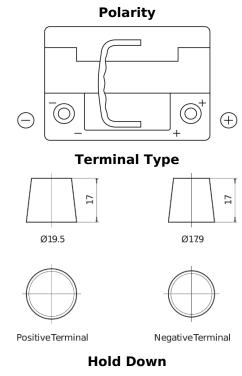

## **AGM FK600**

| Part number                    | FK600         |
|--------------------------------|---------------|
| Technology                     | AGM           |
| EAN/GTIN                       | 3661024046282 |
| Voltage                        | 12 V          |
| Capacity                       | 60.0 Ah       |
| CCA                            | 680 A         |
| Length                         | 242 mm        |
| Width                          | 175 mm        |
| Height                         | 190 mm        |
| Box size                       | L02           |
| Polarity                       | ETN 0         |
| Terminal Type                  | EN taper post |
| Hold Down                      | B13           |
| Weights (subject of variation) | 17.90 kg      |
|                                |               |