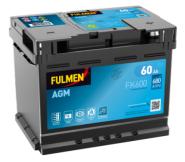

## **AGM FK600**

| Part number                    | FK600         |
|--------------------------------|---------------|
| Technology                     | AGM           |
| EAN/GTIN                       | 3661024046282 |
| Voltage                        | 12 V          |
| Capacity                       | 60.0 Ah       |
| CCA                            | 680 A         |
| Length                         | 242 mm        |
| Width                          | 175 mm        |
| Height                         | 190 mm        |
| Box size                       | L02           |
| Polarity                       | ETN 0         |
| Terminal Type                  | EN taper post |
| Hold Down                      | B13           |
| Weights (subject of variation) | 17.90 kg      |
|                                |               |