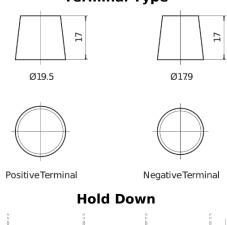

## **AGM FK508**

| Part number                    | FK508         |
|--------------------------------|---------------|
| Technology                     | AGM           |
| EAN/GTIN                       | 3661024046442 |
| Voltage                        | 12 V          |
| Capacity                       | 50.0 Ah       |
| CCA                            | 800 A         |
| Length                         | 260 mm        |
| Width                          | 173 mm        |
| Height                         | 206 mm        |
| Box size                       | G34           |
| Polarity                       | ETN 9         |
| Terminal Type                  | EN taper post |
| Hold Down                      | B7            |
| Weights (subject of variation) | 17.50 kg      |