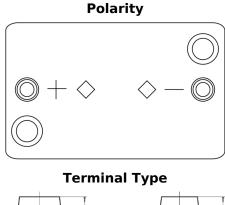

## **AGM FK508**

| Part number                    | FK508         |
|--------------------------------|---------------|
| Technology                     | AGM           |
| EAN/GTIN                       | 3661024046442 |
| Voltage                        | 12 V          |
| Capacity                       | 50.0 Ah       |
| CCA                            | 800 A         |
| Length                         | 260 mm        |
| Width                          | 173 mm        |
| Height                         | 206 mm        |
| Box size                       | G34           |
| Polarity                       | ETN 9         |
| Terminal Type                  | EN taper post |
| Hold Down                      | B7            |
| Weights (subject of variation) | 17.50 kg      |