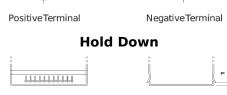

## **AGM FK508**

| Part number                    | FK508         |
|--------------------------------|---------------|
| Technology                     | AGM           |
| EAN/GTIN                       | 3661024046442 |
| Voltage                        | 12 V          |
| Capacity                       | 50.0 Ah       |
| CCA                            | 800 A         |
| Length                         | 260 mm        |
| Width                          | 173 mm        |
| Height                         | 206 mm        |
| Box size                       | G34           |
| Polarity                       | ETN 9         |
| Terminal Type                  | EN taper post |
| Hold Down                      | B7            |
| Weights (subject of variation) | 17.50 kg      |