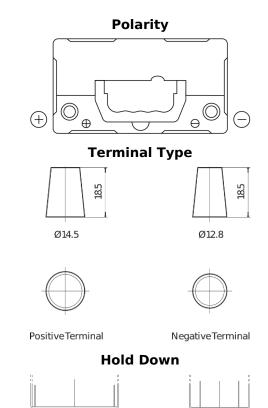

## **AGM FK457**

| Part number                    | FK457          |
|--------------------------------|----------------|
| Technology                     | AGM            |
| EAN/GTIN                       | 3661024047500  |
| Voltage                        | 12 V           |
| Capacity                       | 45.0 Ah        |
| CCA                            | 380 A          |
| Length                         | 237 mm         |
| Width                          | 127 mm         |
| Height                         | 227 mm         |
| Box size                       | B24            |
| Polarity                       | ETN 1          |
| Terminal Type                  | JIS taper post |
| Hold Down                      | В0             |
| Weights (subject of variation) | 13.50 kg       |
|                                |                |