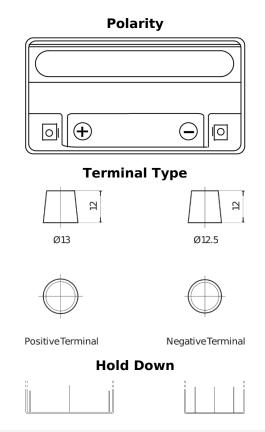

## **Start-Stop Auxiliary FK151**

| Part number                    | FK151                  |
|--------------------------------|------------------------|
| Technology                     | AGM                    |
| EAN/GTIN                       | 3661024046350          |
| Voltage                        | 12 V                   |
| Capacity                       | 15.0 Ah                |
| CCA                            | 200 A                  |
| Length                         | 150 mm                 |
| Width                          | 90 mm                  |
| Height                         | 145 mm                 |
| Box size                       | C56                    |
| Polarity                       | ETN 1                  |
| Terminal Type                  | Small taper post (JLR) |
| Hold Down                      | В0                     |
| Weights (subject of variation) | 4.80 kg                |