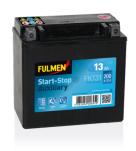

## **Start-Stop Auxiliary FK131**

| Part number                    | FK131         |
|--------------------------------|---------------|
| Technology                     | AGM           |
| EAN/GTIN                       | 3661024046459 |
| Voltage                        | 12 V          |
| Capacity                       | 13.0 Ah       |
| CCA                            | 200 A         |
| Length                         | 150 mm        |
| Width                          | 90 mm         |
| Height                         | 145 mm        |
| Box size                       | C56           |
| Polarity                       | ETN 1         |
| Terminal Type                  | M04           |
| Hold Down                      | В0            |
| Weights (subject of variation) | 4.50 kg       |