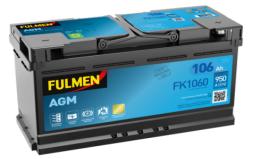

## **AGM FK1060**

| Part number                    | FK1060        |
|--------------------------------|---------------|
| Technology                     | AGM           |
| EAN/GTIN                       | 3661024047432 |
| Voltage                        | 12 V          |
| Capacity                       | 106.0 Ah      |
| CCA                            | 950 A         |
| Length                         | 392 mm        |
| Width                          | 175 mm        |
| Height                         | 190 mm        |
| Box size                       | L06           |
| Polarity                       | ETN 0         |
| Terminal Type                  | EN taper post |
| Hold Down                      | B13           |
| Weights (subject of variation) | 29.00 kg      |
| variation,                     |               |