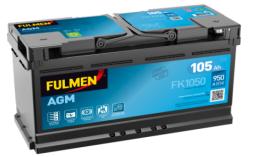

## **AGM FK1050**

| Part number                    | FK1050        |
|--------------------------------|---------------|
| Technology                     | AGM           |
| EAN/GTIN                       | 3661024046299 |
| Voltage                        | 12 V          |
| Capacity                       | 105.0 Ah      |
| CCA                            | 950 A         |
| Length                         | 392 mm        |
| Width                          | 175 mm        |
| Height                         | 190 mm        |
| Box size                       | L06           |
| Polarity                       | ETN 0         |
| Terminal Type                  | EN taper post |
| Hold Down                      | B13           |
| Weights (subject of variation) | 29.00 kg      |
|                                |               |