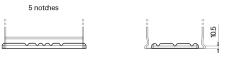

## **AGM FK1050**

| Part number                    | FK1050        |
|--------------------------------|---------------|
| Technology                     | AGM           |
| EAN/GTIN                       | 3661024046299 |
| Voltage                        | 12 V          |
| Capacity                       | 105.0 Ah      |
| CCA                            | 950 A         |
| Length                         | 392 mm        |
| Width                          | 175 mm        |
| Height                         | 190 mm        |
| Box size                       | L06           |
| Polarity                       | ETN 0         |
| Terminal Type                  | EN taper post |
| Hold Down                      | B13           |
| Weights (subject of variation) | 29.00 kg      |
|                                |               |

## **Terminal Type**

PositiveTerminal

Ø17.9

17

NegativeTerminal

Hold Down

Design, features and specifications are subject to change without notice. We disclaim any representation or warranty, express or implied, concerning the data or recommendations, and in no event shall be liable for any loss or damage claimed to have arisen as a result. Some products may not be available in your local market.