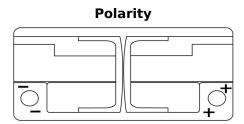

## **AGM FK1050**

| Part number                    | FK1050        |
|--------------------------------|---------------|
| Technology                     | AGM           |
| EAN/GTIN                       | 3661024046299 |
| Voltage                        | 12 V          |
| Capacity                       | 105.0 Ah      |
| CCA                            | 950 A         |
| Length                         | 392 mm        |
| Width                          | 175 mm        |
| Height                         | 190 mm        |
| Box size                       | L06           |
| Polarity                       | ETN 0         |
| Terminal Type                  | EN taper post |
| Hold Down                      | B13           |
| Weights (subject of variation) | 29.00 kg      |
|                                |               |