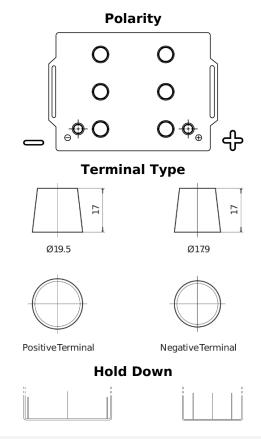

## StartPRO FG145A

| Part number                    | FG145A        |
|--------------------------------|---------------|
| Technology                     | Flooded       |
| EAN/GTIN                       | 3661024045551 |
| Voltage                        | 12 V          |
| Capacity                       | 145.0 Ah      |
| CCA                            | 1000 A        |
| Length                         | 360 mm        |
| Width                          | 253 mm        |
| Height                         | 240 mm        |
| Box size                       | F21           |
| Polarity                       | ETN 6         |
| Terminal Type                  | EN taper post |
| Hold Down                      | В0            |
| Weights (subject of variation) | 38.10 kg      |